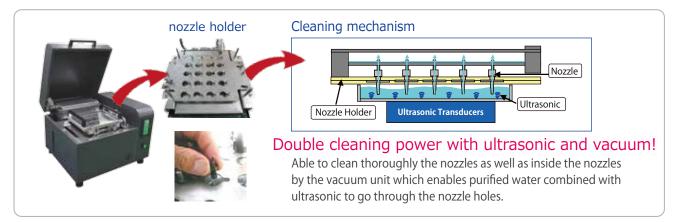

## Improve the maintenance process

Our original double cleaning combine ultrasonic and vacuum to clean thoroughly inside nozzles. It helps in reducing failures of nozzles to suction.

## Easy Setup clean max. 80 nozzles!

Just detach the jig with nozzles from your mounter and place it in our nozzle holder.

\*This type of holder for 80 nozzles is available only for YAMAHA mounter YSM40.

#### Available for many nozzle types, such as YAMAHA, Panasonic, Fuji, ASM, JUKI and more.

\*For other nozzle types, please contact us.