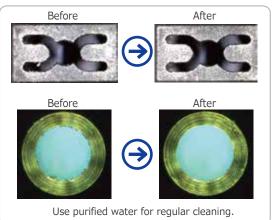

## Eco friendly

Use "Purified Water" for regular cleaning.

#### Cleaning ability