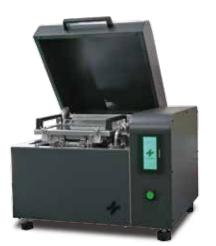

## MOUNTER NOZZLE CLEANER

SAUA CLEAN SAWA ECO NOZZLE

# Improve the performance of your mounter nozzles.

## Easy Setup clean max. 80 nozzles!

Just detach the jig with nozzles from your mounter and place it in our nozzle holder.

\*This type of holder for 80 nozzles is available only for YAMAHA mounter YSM40.