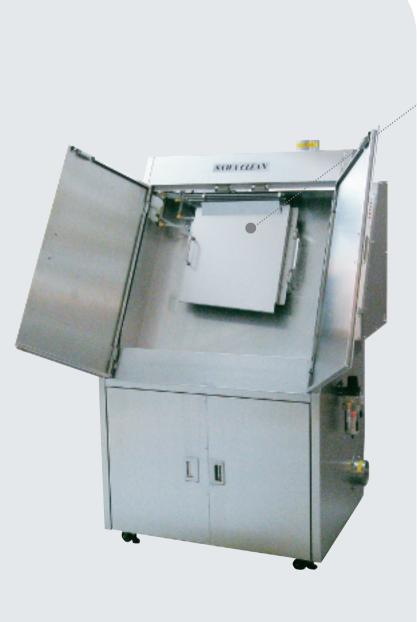

## **Cleaning of Mesh Screens for Chip Components Production**

## SC-A12E-320/450

Screen cleaning after screen-printing is VITAL to prevent the product failure!

## Main Features

- High-speed automatic cleaning!
  Only 4min. from cleaning to drying!
- Reflector enables the efficient cleaning performance
- Clean #500 mesh screen with original cleaning technologies!
- Applicable screen size:450×450mm, 320×320mm
- Rinsing mechanism with new liquid
- Standardized drying mechanism
- Need only 18 liters of solvent!
- Gas Neutralizer improves the working environment with the "phytoncide" effect.