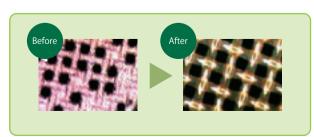

## Main Features

- High-speed automatic cleaning!
  Only 4min. from cleaning to drying!
- Reflector enables the efficient cleaning performance
- Clean #500 mesh screen with original cleaning technologies!
- Applicable screen size:450×450mm, 320×320mm
- Rinsing mechanism with new liquid
- Standardized drying mechanism
- Need only 18 liters of solvent!
- Gas Neutralizer improves the working environment with the "phytoncide" effect.