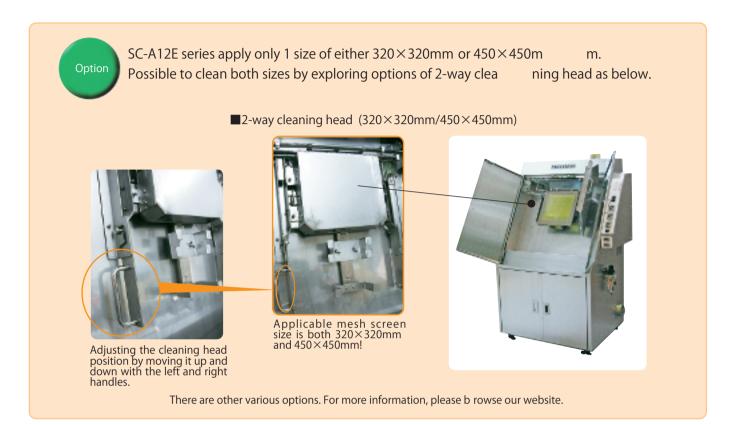

## Main Features

- High-speed automatic cleaning!
  Only 4min. from cleaning to drying!
- Reflector enables the efficient cleaning performance
- Clean #500 mesh screen with original cleaning technologies!
- Applicable screen size:450×450mm, 320×320mm
- Rinsing mechanism with new liquid
- Standardized drying mechanism
- Need only 18 liters of solvent!
- Gas Neutralizer improves the working environment with the "phytoncide" effect.