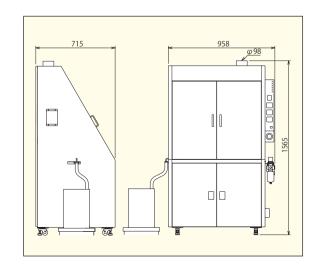

| Specification             |                            |
|---------------------------|----------------------------|
| Product No.               | SC-A12E-320/SC-A12E-450    |
| Outside Dimension         | W 958 D 715 H 1565mm       |
| Weight                    | 135kg                      |
| Power                     | AC100 ~ 240V 50/60Hz 300VA |
| Ultrasonic                | 40kHz 150W                 |
| Input Air Supply          | 0.4MPa                     |
| Air amount                | 600NL/min (Peak)           |
| Exhaust Air Wind          | 5m/sec                     |
| Applicable Screen<br>Size | 320×3200mm/450×450mm       |
| Cleaning Time             | Approx. 1min.∼ ※           |
| Rinsing Time              | 6sec.                      |
|                           |                            |