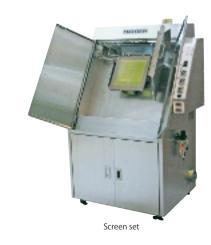

## Main Features

- High-speed automatic cleaning!
  Only 4min. from cleaning to drying!
- Reflector enables the efficient cleaning performance
- Clean #500 mesh screen with original cleaning technologies!
- Applicable screen size:450×450mm, 320×320mm
- Rinsing mechanism with new liquid
- Standardized drying mechanism
- Need only 18 liters of solvent!
- Gas Neutralizer improves the working environment with the "phytoncide" effect.